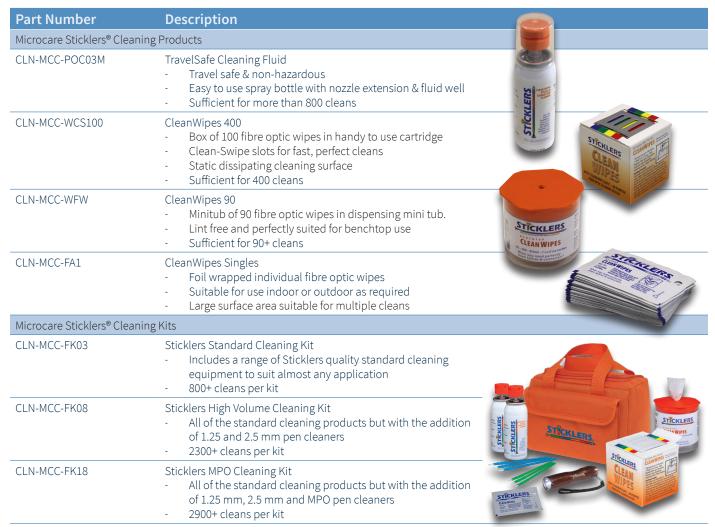

#### Microcare Sticklers® Cleaning Products

FOS is proud to offer a range of Sticklers® Fibre Optic Cleaning Products. MicroCare, a global leader in the world of precision cleaning, coating and lubricating, is the developer and manufacturer of the Sticklers® product line – one of the most recognised and well-respected names in fibre optic cleaning.

See "Sticklers Fibre Optic Cleaning Kits" Datasheet for further information on the above kits