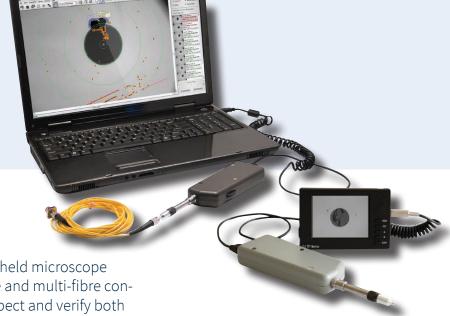

Sumix Inspection Probes

Sumix designs and manufactures handheld microscope probes for end face inspection of single and multi-fibre connectors. The probes can be used to inspect and verify both exposed connector ferrules and also through bulkhead or adapters. Suitable for both PC and APC connector types with both digital and analogue versions available.

## **Applications**

- Inspection of connectorised fibre patch leads and assemblies
- Allows for the inspection of all terminations before making any connections in your fibre optic network
- Suitable for all network types including industrial, telecommunications, military, broadcast and infrastructure

## Features & Benefits

- Purpose built high-quality optics allow defects as small as 1µm to be seen
- Wide field of view enables inspection of connectors with large fibres or fibre bundles
- Long barrel and flat housing allow easy inspection of connectors in dense patch panels and hard to reach equipment
- Easy to use, finger friendly focusing system allows for more efficient inspection in less time
- One button inspection operation allows for trouble free testing
- Robust aluminium body and stainless steel barrel ensure long service life
- Wide variety of probe tips for single and multi-fibre connectors in both genders of PC and APC terminations
- SMX-Inspection software eliminates user subjectivity by providing automated pass/fail criteria based on IEC and TIA standards (available for digital probes only)