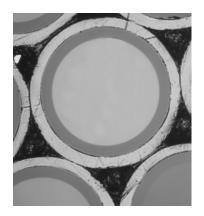

## Features & Benefits

- Purpose built high-quality optics allow defects as small as 1µm to be seen
- Wide field of view enables inspection of connectors with large fibres or fibre bundles
- Long barrel and flat housing allow easy inspection of connectors in dense patch panels and hard to reach equipment
- Easy to use, finger friendly focusing system allows for more efficient inspection in less time
- One button inspection operation allows for trouble free testing
- Robust aluminium body and stainless steel barrel ensure long service life
- Wide variety of probe tips for single and multi-fibre connectors in both genders of PC and APC terminations
- SMX-Inspection software eliminates user subjectivity by providing automated pass/fail criteria based on IEC and TIA standards (available for digital probes only)