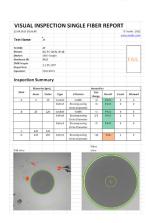

## Features & Benefits

- Purpose built high-quality optics allow defects as small as 1µm to be seen
- Wide field of view enables inspection of connectors with large fibres or fibre bundles
- Long barrel and flat housing allow easy inspection of connectors in dense patch panels and hard to reach equipment
- Easy to use, finger friendly focusing system allows for more efficient inspection in less time
- One button inspection operation allows for trouble free testing
- Robust aluminium body and stainless steel barrel ensure long service life
- Wide variety of probe tips for single and multi-fibre connectors in both genders of PC and APC terminations
- SMX-Inspection software eliminates user subjectivity by providing automated pass/fail criteria based on IEC and TIA standards (available for digital probes only)