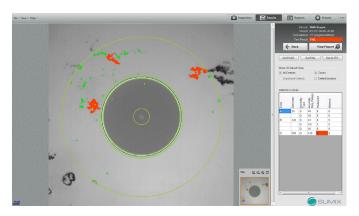

## Features & Benefits

- Purpose built high-quality optics allow defects as small as 1µm to be seen
- Wide field of view enables inspection of connectors with large fibres or fibre bundles
- Long barrel and flat housing allow easy inspection of connectors in dense patch panels and hard to reach equipment
- Easy to use, finger friendly focusing system allows for more efficient inspection in less time
- One button inspection operation allows for trouble free testing
- Robust aluminium body and stainless steel barrel ensure long service life
- Wide variety of probe tips for single and multi-fibre connectors in both genders of PC and APC terminations
- SMX-Inspection software eliminates user subjectivity by providing automated pass/fail criteria based on IEC and TIA standards (available for digital probes only)