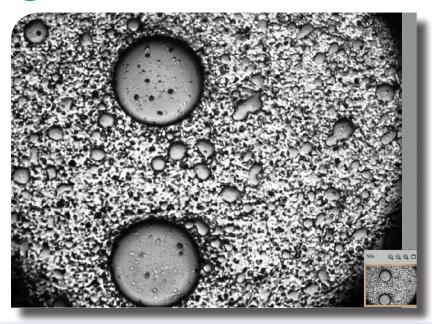

## Features & Benefits

- Purpose built high-quality optics allow defects as small as 1µm to be seen
- Wide field of view enables inspection of connectors with large fibres or fibre bundles
- Long barrel and flat housing allow easy inspection of connectors in dense patch panels and hard to reach equipment
- Easy to use, finger friendly focusing system allows for more efficient inspection in less time
- One button inspection operation allows for trouble free testing
- Robust aluminium body and stainless steel barrel ensure long service life
- Wide variety of probe tips for single and multi-fibre connectors in both genders of PC and APC terminations
- SMX-Inspection software eliminates user subjectivity by providing automated pass/fail criteria based on IEC and TIA standards (available for digital probes only)